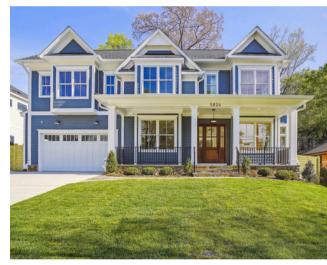

| Curb Appeal                                                                                                                                                                                                               | Foyer/Laundry/Mud Room                                                                                                                                                                                                                                                                         |
|---------------------------------------------------------------------------------------------------------------------------------------------------------------------------------------------------------------------------|------------------------------------------------------------------------------------------------------------------------------------------------------------------------------------------------------------------------------------------------------------------------------------------------|
| <ul> <li>Mow the lawn &amp; complete landscaping</li> <li>Move cars away from house &amp; close garage doors</li> <li>Move trash &amp; recycling bins out of view</li> <li>Hide hoses &amp; gardening supplies</li> </ul> | <ul><li>☐ Clear/stage countertops &amp; shelves</li><li>☐ De-clutter</li><li>☐ Remove laundry from front load washers/dryers</li></ul>                                                                                                                                                         |
|                                                                                                                                                                                                                           | Living Areas                                                                                                                                                                                                                                                                                   |
| Exterior/General                                                                                                                                                                                                          | Remove area rugs to showcase flooring                                                                                                                                                                                                                                                          |
| ☐ Hide toys & sporting equipment ☐ Stage decks & patios: open umbrellas, remove & hide grill covers                                                                                                                       | <ul><li>Turn off TVs/monitors</li><li>Hide non-decorative items</li><li>Straighten &amp; fluff pillows/throw blankets</li></ul>                                                                                                                                                                |
| Dark days/twilight shoots: turn on all exterior lighting                                                                                                                                                                  | Dining Areas                                                                                                                                                                                                                                                                                   |
| Interior/General                                                                                                                                                                                                          | <ul><li>Remove table leaves &amp; extra chairs to maximize space</li><li>Stage table</li></ul>                                                                                                                                                                                                 |
| <ul><li>Turn on all lights &amp; open blinds</li><li>Turn off ceiling fans &amp; fireplaces</li></ul>                                                                                                                     | Tuck in chairs                                                                                                                                                                                                                                                                                 |
| Ensure all reflective surface are cleaned  Hide pet beds, toys, bowls                                                                                                                                                     | Bathrooms/Powder Rooms                                                                                                                                                                                                                                                                         |
| De-personalize as best as possible Hide any items you don't want photographed Replace all burned-out lightbulbs Stage rooms to best showcase the room's features                                                          | <ul> <li>☐ Clean all reflective surfaces</li> <li>☐ Hide used towels &amp; robes</li> <li>☐ Hide toiletries from counters &amp; tubs/showers</li> <li>☐ Place toilet seats down &amp; fix toilet paper holder</li> <li>☐ Hide trashcan, toilet brush, plunger &amp; rugs in cabinet</li> </ul> |
| Kitchen                                                                                                                                                                                                                   | Bedrooms                                                                                                                                                                                                                                                                                       |
| <ul> <li>Clear &amp; stage countertops</li> <li>Remove items from refrigerator</li> <li>Hide hand towels &amp; throw rugs</li> <li>Hide trashcan, pet supplies</li> <li>Push all chairs/stools into place</li> </ul>      | <ul> <li>Make and stage beds to hide mattresses/box springs</li> <li>Tidy pillows &amp; other staging items</li> <li>Clear out under bed items</li> <li>De-personalize &amp; hide non-decorative items</li> <li>Hide anything with family names on them</li> </ul>                             |