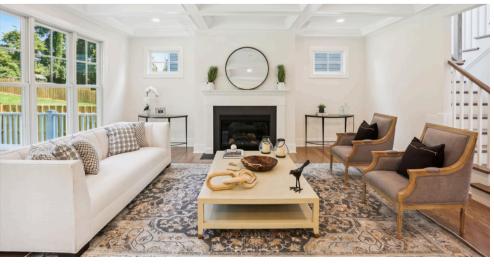

| Curb Appeal                                                                                                                                                                                                               | Foyer/Laundry/Mud Room                                                                                                                                                                                                                                                                         |
|---------------------------------------------------------------------------------------------------------------------------------------------------------------------------------------------------------------------------|------------------------------------------------------------------------------------------------------------------------------------------------------------------------------------------------------------------------------------------------------------------------------------------------|
| <ul> <li>Mow the lawn &amp; complete landscaping</li> <li>Move cars away from house &amp; close garage doors</li> <li>Move trash &amp; recycling bins out of view</li> <li>Hide hoses &amp; gardening supplies</li> </ul> | <ul><li>☐ Clear/stage countertops &amp; shelves</li><li>☐ De-clutter</li><li>☐ Remove laundry from front load washers/dryers</li></ul>                                                                                                                                                         |
|                                                                                                                                                                                                                           | Living Areas                                                                                                                                                                                                                                                                                   |
| Exterior/General                                                                                                                                                                                                          | Remove area rugs to showcase flooring                                                                                                                                                                                                                                                          |
| ☐ Hide toys & sporting equipment ☐ Stage decks & patios: open umbrellas, remove & hide grill covers                                                                                                                       | <ul><li>Turn off TVs/monitors</li><li>Hide non-decorative items</li><li>Straighten &amp; fluff pillows/throw blankets</li></ul>                                                                                                                                                                |
| Dark days/twilight shoots: turn on all exterior lighting                                                                                                                                                                  | Dining Areas                                                                                                                                                                                                                                                                                   |
| Interior/General                                                                                                                                                                                                          | <ul><li>Remove table leaves &amp; extra chairs to maximize space</li><li>Stage table</li></ul>                                                                                                                                                                                                 |
| <ul><li>Turn on all lights &amp; open blinds</li><li>Turn off ceiling fans &amp; fireplaces</li></ul>                                                                                                                     | Tuck in chairs                                                                                                                                                                                                                                                                                 |
| Ensure all reflective surface are cleaned  Hide pet beds, toys, bowls                                                                                                                                                     | Bathrooms/Powder Rooms                                                                                                                                                                                                                                                                         |
| De-personalize as best as possible Hide any items you don't want photographed Replace all burned-out lightbulbs Stage rooms to best showcase the room's features                                                          | <ul> <li>☐ Clean all reflective surfaces</li> <li>☐ Hide used towels &amp; robes</li> <li>☐ Hide toiletries from counters &amp; tubs/showers</li> <li>☐ Place toilet seats down &amp; fix toilet paper holder</li> <li>☐ Hide trashcan, toilet brush, plunger &amp; rugs in cabinet</li> </ul> |
| Kitchen                                                                                                                                                                                                                   | Bedrooms                                                                                                                                                                                                                                                                                       |
| <ul> <li>Clear &amp; stage countertops</li> <li>Remove items from refrigerator</li> <li>Hide hand towels &amp; throw rugs</li> <li>Hide trashcan, pet supplies</li> <li>Push all chairs/stools into place</li> </ul>      | <ul> <li>Make and stage beds to hide mattresses/box springs</li> <li>Tidy pillows &amp; other staging items</li> <li>Clear out under bed items</li> <li>De-personalize &amp; hide non-decorative items</li> <li>Hide anything with family names on them</li> </ul>                             |