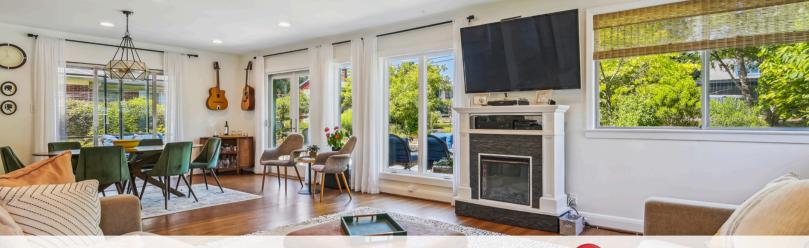

| Curb Appeal                                                                                                                                                                                                               | Foyer/Laundry/Mud Room                                                                                                                                                                                                                                                                         |
|---------------------------------------------------------------------------------------------------------------------------------------------------------------------------------------------------------------------------|------------------------------------------------------------------------------------------------------------------------------------------------------------------------------------------------------------------------------------------------------------------------------------------------|
| <ul> <li>Mow the lawn &amp; complete landscaping</li> <li>Move cars away from house &amp; close garage doors</li> <li>Move trash &amp; recycling bins out of view</li> <li>Hide hoses &amp; gardening supplies</li> </ul> | <ul><li>☐ Clear/stage countertops &amp; shelves</li><li>☐ De-clutter</li><li>☐ Remove laundry from front load washers/dryers</li></ul>                                                                                                                                                         |
|                                                                                                                                                                                                                           | Living Areas                                                                                                                                                                                                                                                                                   |
| Exterior/General                                                                                                                                                                                                          | Remove area rugs to showcase flooring                                                                                                                                                                                                                                                          |
| ☐ Hide toys & sporting equipment ☐ Stage decks & patios: open umbrellas, remove & hide grill covers                                                                                                                       | <ul><li>Turn off TVs/monitors</li><li>Hide non-decorative items</li><li>Straighten &amp; fluff pillows/throw blankets</li></ul>                                                                                                                                                                |
| Dark days/twilight shoots: turn on all exterior lighting                                                                                                                                                                  | Dining Areas                                                                                                                                                                                                                                                                                   |
| Interior/General                                                                                                                                                                                                          | <ul><li>Remove table leaves &amp; extra chairs to maximize space</li><li>Stage table</li></ul>                                                                                                                                                                                                 |
| <ul><li>Turn on all lights &amp; open blinds</li><li>Turn off ceiling fans &amp; fireplaces</li></ul>                                                                                                                     | Tuck in chairs                                                                                                                                                                                                                                                                                 |
| Ensure all reflective surface are cleaned  Hide pet beds, toys, bowls                                                                                                                                                     | Bathrooms/Powder Rooms                                                                                                                                                                                                                                                                         |
| De-personalize as best as possible Hide any items you don't want photographed Replace all burned-out lightbulbs Stage rooms to best showcase the room's features                                                          | <ul> <li>☐ Clean all reflective surfaces</li> <li>☐ Hide used towels &amp; robes</li> <li>☐ Hide toiletries from counters &amp; tubs/showers</li> <li>☐ Place toilet seats down &amp; fix toilet paper holder</li> <li>☐ Hide trashcan, toilet brush, plunger &amp; rugs in cabinet</li> </ul> |
| Kitchen                                                                                                                                                                                                                   | Bedrooms                                                                                                                                                                                                                                                                                       |
| <ul> <li>Clear &amp; stage countertops</li> <li>Remove items from refrigerator</li> <li>Hide hand towels &amp; throw rugs</li> <li>Hide trashcan, pet supplies</li> <li>Push all chairs/stools into place</li> </ul>      | <ul> <li>Make and stage beds to hide mattresses/box springs</li> <li>Tidy pillows &amp; other staging items</li> <li>Clear out under bed items</li> <li>De-personalize &amp; hide non-decorative items</li> <li>Hide anything with family names on them</li> </ul>                             |